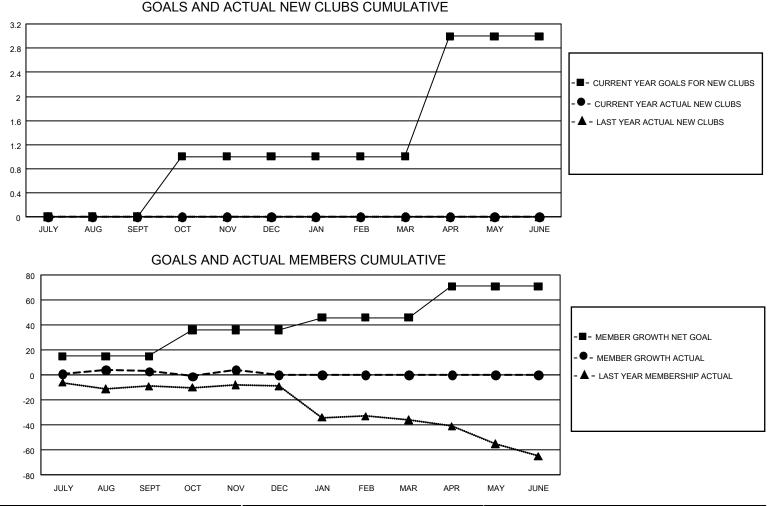

## LOCATION: UTAH

GMT: OPEN

GMT CA 1

| Clubs         |               |             |               | Members               |                       |                         |                                                    |  |
|---------------|---------------|-------------|---------------|-----------------------|-----------------------|-------------------------|----------------------------------------------------|--|
|               | RESULTS FOR   | R 2019-2020 |               | RESULTS FOR 2019-2020 |                       |                         |                                                    |  |
| QUARTER       | NEW CLUB GOAL | NEW CLUBS   | DROPPED CLUBS | QUARTER MEME          | ER GROWTH NET<br>GOAL | MEMBER GROWTH<br>ACTUAL | DROPPED<br>MEMBERS ACTUAI<br>(including transfers) |  |
| JULY/AUG/SEPT | 0             | 0           | 0             | JULY/AUG/SEPT         | 45                    | 24                      | 20                                                 |  |
| OCT/NOV/DEC   | 3             | 0           | 0             | OCT/NOV/DEC           | 63                    | 16                      | 15                                                 |  |
| JAN/FEB/MAR   | 0             | 0           | 0             | JAN/FEB/MAR           | 30                    | 0                       | 0                                                  |  |
| APR/MAY/JUNE  | 6             | 0           | 0             | APR/MAY/JUNE          | 75                    | 0                       | 0                                                  |  |